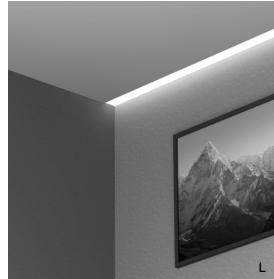

### LIGHTPERIIVIETER

### RECESSED PERIMETER LINEAR SYSTEM.

Enhance and define the perimeter of interior ceilings to add architectural character. Provides wall grazing and general room illumination with a *Perimeter of Light*.

### **AVAILABLE**

MOUNTING:

Perimeter

LIGHT DISTRIBUTION:

Direct

LENS:

(K) Regressed Lens

(L) Flat Lens