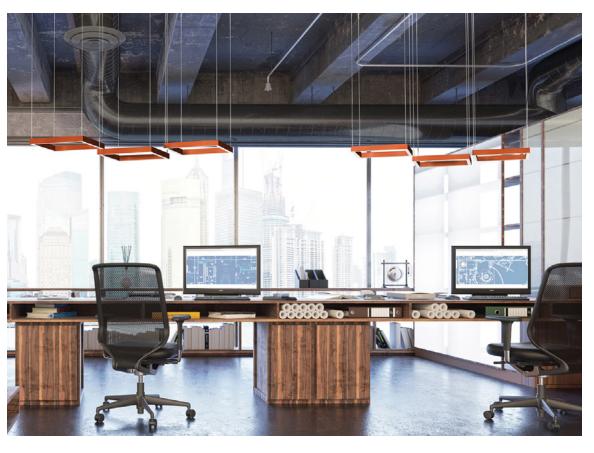

## LIGHTSTREAMS

## THE ESSENCE OF ARCHITECTURAL LINEAR LED ILLUMINATION.

Extruded aluminum luminaires provide the platform for architecturally pleasing *Streams of Light*. Create perfectly straight lines of light in any custom length needed. Turn the lines of light or design patterns with corners or crosses. Three lens options: drop, flat or regressed styles.