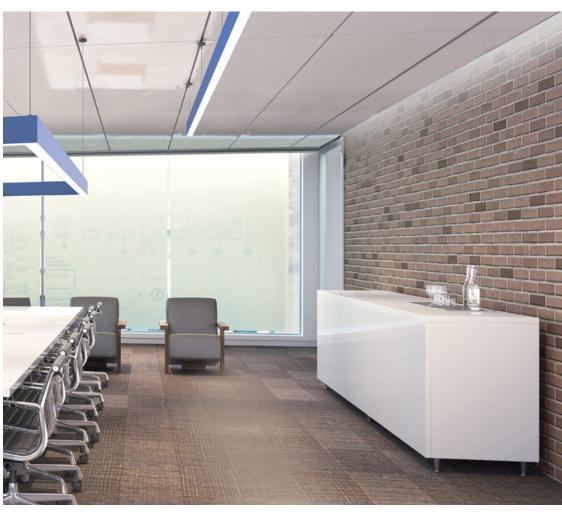

## LIGHTSTREAMS

## THE ESSENCE OF ARCHITECTURAL LINEAR LED ILLUMINATION.

Extruded aluminum luminaires provide the platform for architecturally pleasing *Streams of Light*. Create perfectly straight lines of light in any custom length needed. Turn the lines of light or design patterns with corners or crosses. Three lens options: drop, flat or regressed styles.