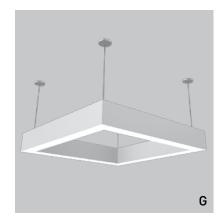

### MOUNTING:

(G) Suspended Square

(H) Recessed Grid

(I) Corner

(J) Recessed Drywall