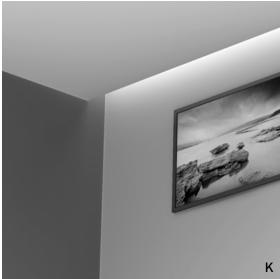

### LIGHTPERIIVIETER

### RECESSED PERIMETER LINEAR SYSTEM.

Enhance and define the perimeter of interior ceilings to add architectural character. Provides wall grazing and general room illumination with a *Perimeter of Light*.

### **AVAILABLE**

MOUNTING:

Perimeter

LIGHT DISTRIBUTION:

Direct

LENS:

(K) Regressed Lens

(L) Flat Lens