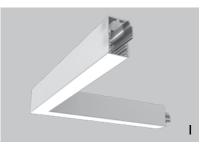

### MOUNTING:

(G) Suspended Square

(H) Recessed Grid

(I) Corner

(J) Recessed Drywall