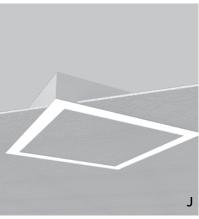

## LIGHTSHAPES

## EXCITING SHAPES ADD CHARACTER AND INTEREST.

Squares, rectangles, and even triangles. Let the imagination create the shapes that work well with the environment. Add turns and crosses to long lines. Perfectly mitered corners make perfectly constructed *Shapes of Light*.

### MOUNTING:

(G) Suspended Square

(H) Recessed Grid

(I) Corner

(J) Recessed Drywall