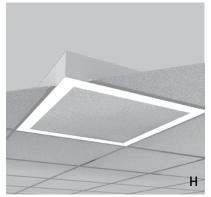

### MOUNTING:

(G) Suspended Square

(H) Recessed Grid

(I) Corner

(J) Recessed Drywall