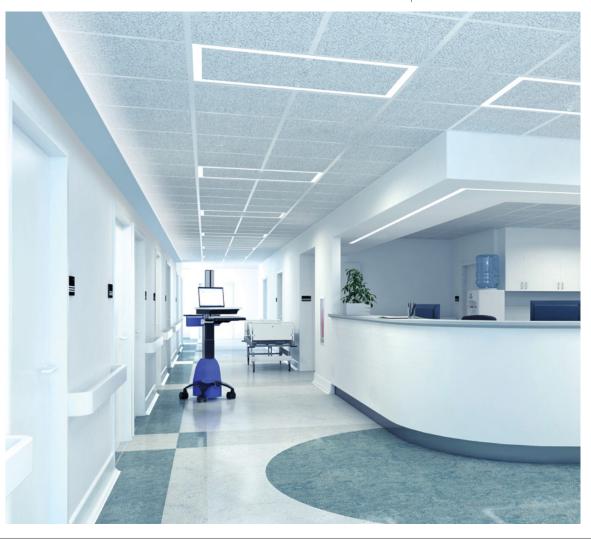

## THE ESSENCE OF ARCHITECTURAL LINEAR LED ILLUMINATION.

Extruded aluminum luminaires provide the platform for architecturally pleasing *Streams of Light*. Create perfectly straight lines of light in any custom length needed. Turn the lines of light or design patterns with corners or crosses. Three lens options: drop, flat or regressed styles.

## EXCITING SHAPES ADD CHARACTER AND INTEREST.

Squares, rectangles, and even triangles. Let the imagination create the shapes that work well with the environment. Add turns and crosses to long lines. Perfectly mitered corners make perfectly constructed *Shapes of Light*.

### RECESSED PERIMETER LINEAR SYSTEM.

Enhance and define the perimeter of interior ceilings to add architectural character. Provides wall grazing and general room illumination with a *Perimeter of Light*.