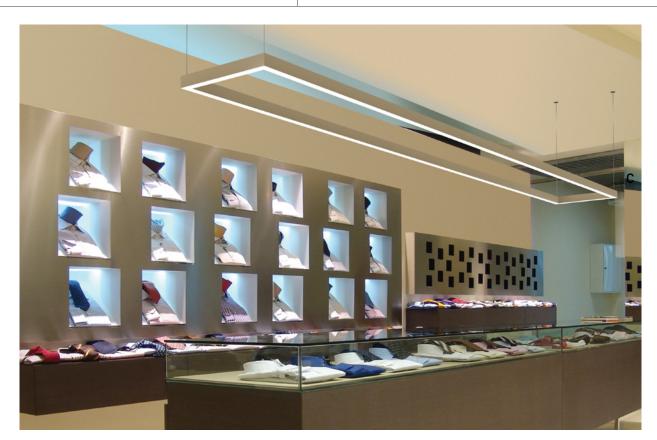

## LIGHTSTREAMS

## THE ESSENCE OF ARCHITECTURAL LINEAR LED ILLUMINATION.

Extruded aluminum luminaires provide the platform for architecturally pleasing *Streams of Light*. Create perfectly straight lines of light in any custom length needed. Turn the lines of light or design patterns with corners or crosses. Three lens options: drop, flat or regressed styles.