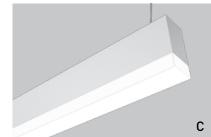

### LENS:

(A) Flat Lens(B) Regressed Lens(C) Drop Lens

## THE ESSENCE OF ARCHITECTURAL LINEAR LED ILLUMINATION.

Extruded aluminum luminaires provide the platform for architecturally pleasing *Streams of Light*. Create perfectly straight lines of light in any custom length needed. Turn the lines of light or design patterns with corners or crosses. Three lens options: drop, flat or regressed styles.