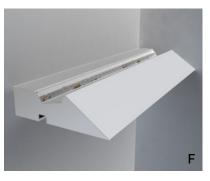

# UNIQUE SYSTEM TO CREATE SELF-CONTAINED ILLUMINATED COVES.

Build custom illuminated coves from extruded aluminum elements. Perfect for accenting interior spaces and creating *Coves of Light* for the architectural character desired.

### **AVAILABLE**

STYLE:

(D) Knife Edge

(E) Bullnose

(F) Knife Edge with Direct Accent

MOUNTING:

Wall

LIGHT DISTRIBUTION: