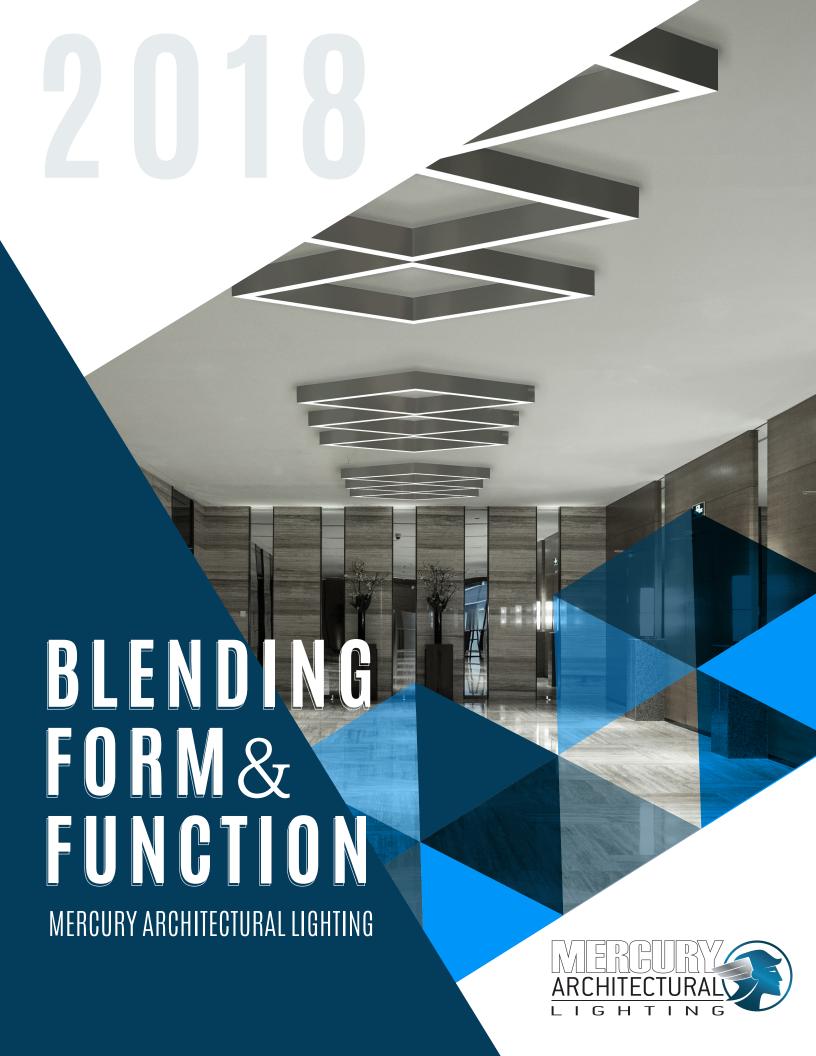

## LIGHTSTREAMS

## THE ESSENCE OF ARCHITECTURAL LINEAR LED ILLUMINATION.

Extruded aluminum luminaires provide the platform for architecturally pleasing *Streams of Light*. Create perfectly straight lines of light in any custom length needed. Turn the lines of light or design patterns with corners or crosses. Three lens options: drop, flat or regressed styles.