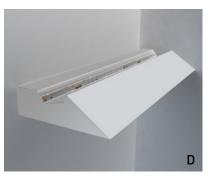

# UNIQUE SYSTEM TO CREATE SELF-CONTAINED ILLUMINATED COVES.

Build custom illuminated coves from extruded aluminum elements. Perfect for accenting interior spaces and creating *Coves of Light* for the architectural character desired.

### **AVAILABLE**

STYLE:

(D) Knife Edge

(E) Bullnose

(F) Knife Edge with Direct Accent

MOUNTING:

Wall

LIGHT DISTRIBUTION: