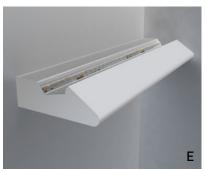

# UNIQUE SYSTEM TO CREATE SELF-CONTAINED ILLUMINATED COVES.

Build custom illuminated coves from extruded aluminum elements. Perfect for accenting interior spaces and creating *Coves of Light* for the architectural character desired.

### **AVAILABLE**

STYLE:

(D) Knife Edge

(E) Bullnose

(F) Knife Edge with Direct Accent

MOUNTING:

Wall

LIGHT DISTRIBUTION: