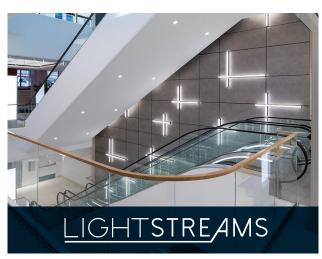

Standard and custom corners, crosses and T-sections allow the design of unlimited patterns, grids, shapes and runs.

Our original concept: architectural extruded aluminum linear LED luminaries for all installation types.