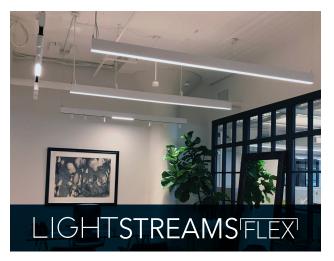

A simple, and secure modular lighting system that integrates with our standard LightStreams products. Easily slide, rotate and adjust your lights to changing room requirements.