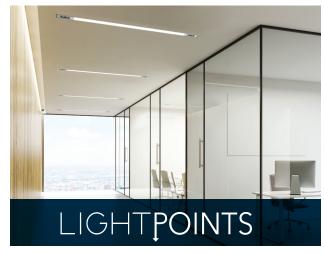

A simple, and secure modular lighting system that integrates with our standard LightStreams products. Easily slide, rotate and adjust your lights to changing room requirements.