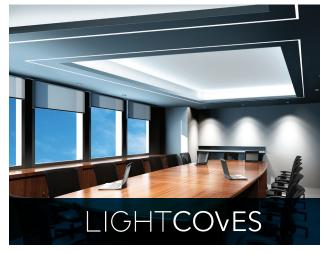

Our ability to curve our linear products offers exciting possibilities to lighting designers.

Self-containing cove systems provide integral linear LED illumination built into beautiful sculptured coves.