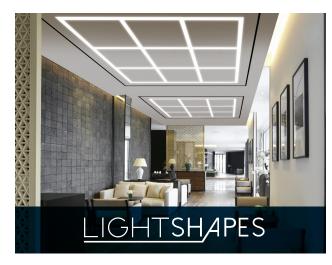

Standard and custom corners, crosses and T-sections allow the design of unlimited patterns, grids, shapes and runs.

Our original concept: architectural extruded aluminum linear LED luminaries for all installation types.