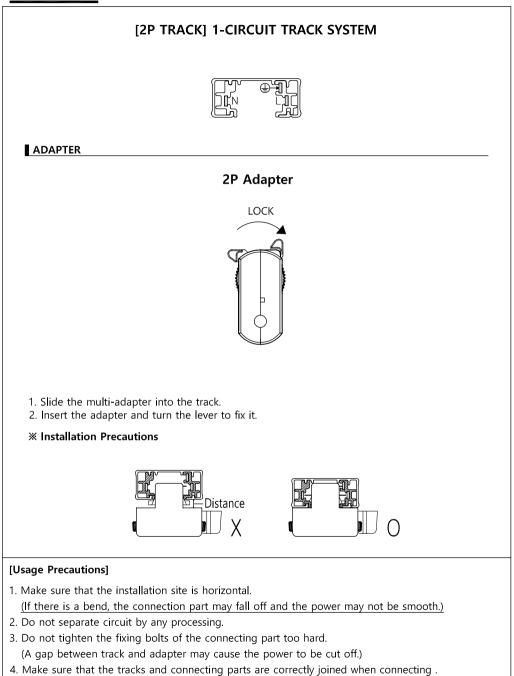

#### TRACK SPEC

- 5. Use a sharp blade when you cut the track. (Aluminum debris may cause a short circuit.)
- 6. Do not use for other purposes.

INSTALLATION